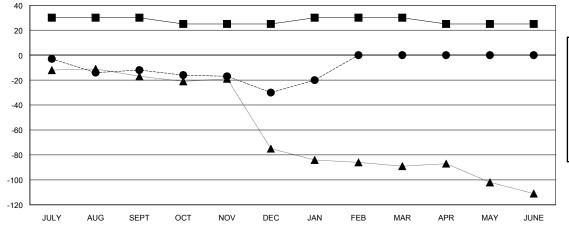

## GOALS AND ACTUAL MEMBERS CUMULATIVE

MEMBERSHIP DATA

| -■- MEMBER GROWTH NET GOAL        |  |
|-----------------------------------|--|
| - ● - MEMBER GROWTH ACTUAL        |  |
| - ▲ - LAST YEAR MEMBERSHIP ACTUAL |  |
|                                   |  |
|                                   |  |
|                                   |  |