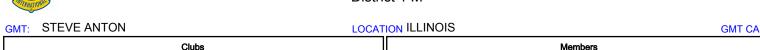

## MONTHLY MEMBERSHIP PROGRESS REPORT

District 1 M

Results as of: 01/31/2019





## GOALS AND ACTUAL NEW CLUBS CUMULATIVE



## GOALS AND ACTUAL MEMBERS CUMULATIVE



MEMBERSHIP DATA

| -■- MEMBER GROWTH NET GOAL        |  |
|-----------------------------------|--|
| - ● - MEMBER GROWTH ACTUAL        |  |
| - ▲ - LAST YEAR MEMBERSHIP ACTUAL |  |
|                                   |  |
|                                   |  |
|                                   |  |

1,291 (81.81%)

287 (18.19%)

| DROPPED CLUBS: 0 |    |
|------------------|----|
| DROPPED MEMBERS  |    |
| DECEASED         | 22 |
| CLUB CANCELLED   | 0  |
| OTHER            | 75 |
| TOTAL            | 97 |

| 33 CLUBS OF 60 ADDED 1 OR MORE |  |
|--------------------------------|--|
| NEW MEMBERS                    |  |
|                                |  |
|                                |  |

|