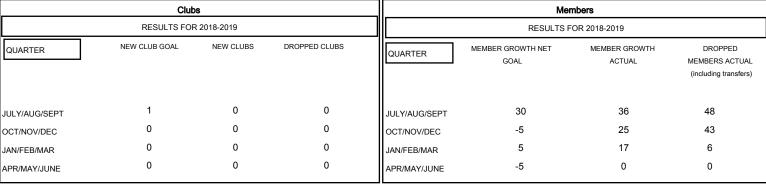

## MONTHLY MEMBERSHIP PROGRESS REPORT

District 1 M

Results as of: 01/31/2019





## GOALS AND ACTUAL NEW CLUBS CUMULATIVE



## GOALS AND ACTUAL MEMBERS CUMULATIVE



MEMBERSHIP DATA

| -■- MEMBER GROWTH NET GOAL        |  |
|-----------------------------------|--|
| - ● - MEMBER GROWTH ACTUAL        |  |
| - ▲ - LAST YEAR MEMBERSHIP ACTUAL |  |
|                                   |  |
|                                   |  |
|                                   |  |

1,291 (81.81%)

287 (18.19%)

| DROPPED CLUBS: 0 |    |
|------------------|----|
| DROPPED MEMBERS  |    |
| DECEASED         | 22 |
| CLUB CANCELLED   | 0  |
| OTHER            | 75 |
| TOTAL            | 97 |

| 33 CLUBS OF 60 ADDED 1 OR MORE |  |
|--------------------------------|--|
| NEW MEMBERS                    |  |
|                                |  |
|                                |  |

|